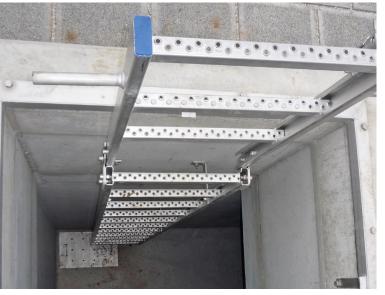

## Fold-back entrance aid EH K

The figure shown here may contain special accessories.

**Fold-back entrance aid,** made of 1.4307 (AISI 304 L) stainless steel, for safety access ladders with 300 mm, 400 mm, 500 mm width.

In accordance with DIN 3620.

**Note:** The 1.1 m projection required according to DIN 19572 is not achieved with this design variant of the entrance aid.

Manhole width = \_\_\_\_\_ mm [with round manhole entrances only possible for 300 mm wide access ladders].

Completely shielded arc welded, acid-treated in a pickling bath and passivated.