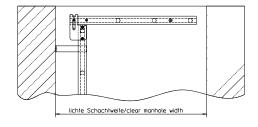

## Fold-back entrance aid EH K

The figure shown here may contain special accessories.

**Fold-back entrance aid,** made of 1.4307 (AISI 304 L) stainless steel, for safety access ladders with 300 mm, 400 mm, 500 mm width.

In accordance with DIN 3620.

**Note:** The 1.1 m projection required according to DIN 19572 is not achieved with this design variant of the entrance aid.

Manhole width = \_\_\_\_\_ mm [with round manhole entrances only possible for 300 mm wide access ladders].

## **Options:**

▶ 1.4404 (AISI 316 L) stainless steel

umgeklappter Zustand / fold back