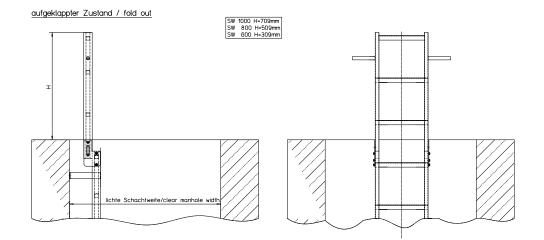

## Fold-back entrance aid EH K

The figure shown here may contain special accessories.

**Fold-back entrance aid,** made of 1.4307 (AISI 304 L) stainless steel, for safety access ladders with 300 mm, 400 mm, 500 mm width.

In accordance with DIN 3620.

**Note:** The 1.1 m projection required according to DIN 19572 is not achieved with this design variant of the entrance aid.

Manhole width = \_\_\_\_\_ mm [with round manhole entrances only possible for 300 mm wide access ladders].

## **Options:**

▶ 1.4404 (AISI 316 L) stainless steel

umgeklappter Zustand / fold back