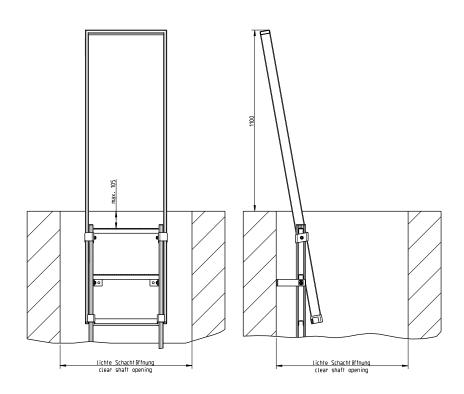

## Collapsible hand post with double handle EH VSD

The figure shown here may contain special accessories.

**Collapsible hand pos**t with double handle, with design certification in accordance with DIN 19572, made of 1.4307 (AISI 304 L) stainless steel, for safety access ladders with 300 mm, 400 mm, 500 mm width, for ladder lengths from 2010 mm. Overall length: 1800 mm.

Entrance aid in accordance with DIN 19572.

Access ladders must have a handhold at their exit. This requirement is deemed to be fulfilled if one or both handles of a ladder project at least 1.1 m beyond the exit height.

Ladder width = \_\_\_\_\_ mm,

Ladder length = \_\_\_\_\_ m

Completely shielded arc welded, acid-treated in a pickling bath and passivated.