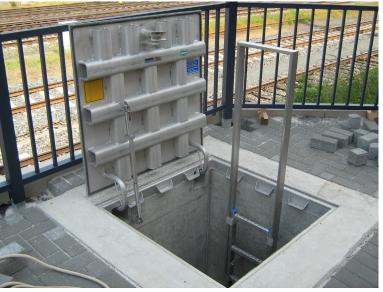

## Collapsible hand post with double handle EH VSD

The figure shown here may contain special accessories.

**Collapsible hand pos**t with double handle, with design certification in accordance with DIN 19572, made of 1.4307 (AISI 304 L) stainless steel, for safety access ladders with 300 mm, 400 mm, 500 mm width, for ladder lengths from 2010 mm. Overall length: 1800 mm.

Entrance aid in accordance with DIN 19572.

Access ladders must have a handhold at their exit. This requirement is deemed to be fulfilled if one or both handles of a ladder project at least 1.1 m beyond the exit height.