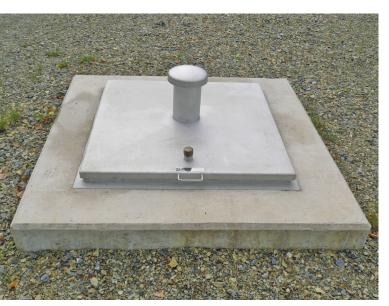

## Manhole cover SD3-RC3, attack-proof / security tested, weather-proof, rectangular type

The figure shown here may contain special accessories.

**Manhole cover,** secure to prevent forced access, weatherproof, rectangular in shape, made of 1.4307 (AISI 304 L) stainless steel.

The cover consisting of a 4 mm thick stainless steel plate with a centrally raised profile, with stable concealed hinges, stainless steel gas assisted spring dampers, integrated arrestor which can only be undone by hand, with handle, with a replaceable circumferential, insect-proof and totally weather-proof rubber seal (frost-proof and weather-resistant) attached to the underside of the cover for low wear, including lock system with anti-drilling protection, as standard with hardened safety lock as recommended by criminal investigation departments and in accordance with the normative standards; the profile cylinder in accordance with DIN 18252 to be provided by the customer.

A connection for potential equalisation is provided.

**The frame** is made of bent stainless steel profile, designed for bolted fixing with clips inside the manhole as lift locks.

Manhole cover and frame shielded arc-welded, acidtreated in a pickling bath and passivated.