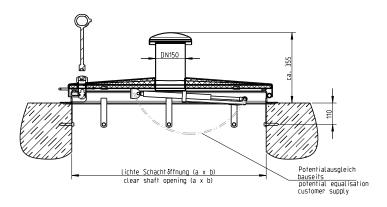

The cover consisting of a 4 mm thick stainless steel plate with a centrally raised profile, with stable concealed hinges, stainless steel gas assisted spring dampers, integrated arrestor which can only be undone by hand, with handle, with a replaceable circumferential, insect-proof and totally weather-proof rubber seal (frost-proof and weather-resistant) attached to the underside of the cover for low wear, including lock system with anti-drilling protection, as standard with hardened safety lock as recommended by criminal investigation departments and in accordance with the normative standards; the profile cylinder in accordance with DIN 18252 to be provided by the customer.

A connection for potential equalisation is provided.

**The frame** is made of bent stainless steel profile, designed for bolted fixing with clips inside the manhole as lift locks.

Manhole cover and frame shielded arc-welded, acidtreated in a pickling bath and passivated.

| Model                                                      | Size a x b    | Order no.   | Inside pass<br>c x d | Frame outside<br>dimensions e x f |
|------------------------------------------------------------|---------------|-------------|----------------------|-----------------------------------|
| Standard model                                             | 600 x 600 (1) | 166/GS-RC3  | 460 x 545            | 700 x 700                         |
| Standard model                                             | 800 x 800     | 188/GS-RC3  | 660 x 745            | 900 x 900                         |
| Standard model                                             | 1000 x 1000   | 111/GS-RC3  | 900 x 855            | 1100 x 1100                       |
| With air vent DN 150                                       | 600 x 600 (1) | 166/GDS-RC3 | 460 x 545            | 700 x 700                         |
| With air vent DN 150                                       | 800 x 800     | 188/GDS-RC3 | 660 x 745            | 900 x 900                         |
| With air vent DN 150                                       | 1000 x 1000   | 111/GDS-RC3 | 900 x 855            | 1100 x 1100                       |
| With insulation of cover, without FCKW                     | 600 x 600 (1) | 166/IS-RC3  | 460 x 545            | 700 x 700                         |
| With insulation of cover, without FCKW                     | 800 x 800     | 188/IS-RC3  | 660 x 745            | 900 x 900                         |
| With insulation of cover, without FCKW                     | 1000 x 1000   | 111/IS-RC3  | 900 x 855            | 1100 x 1100                       |
| With air vent DN 150 and insulation of cover, without FCKW | 600 x 600 (1) | 166/IDS-RC3 | 460 x 545            | 700 x 700                         |
| With air vent DN 150 and insulation of cover, without FCKW | 800 x 800     | 188/IDS-RC3 | 660 x 745            | 900 x 900                         |
| With air vent DN 150 and insulation of cover, without FCKW | 1000 x 1000   | 111/IDS-RC3 | 900 x 855            | 1100 x 1100                       |