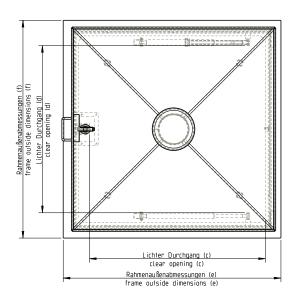

| Model                                                      | Size a x b    | Order no.   | Inside pass<br>c x d | Frame outside<br>dimensions e x f |
|------------------------------------------------------------|---------------|-------------|----------------------|-----------------------------------|
| Standard model                                             | 600 x 600 (1) | 166/GS-RC3  | 460 x 545            | 700 x 700                         |
| Standard model                                             | 800 x 800     | 188/GS-RC3  | 660 x 745            | 900 x 900                         |
| Standard model                                             | 1000 x 1000   | 111/GS-RC3  | 900 x 855            | 1100 x 1100                       |
| With air vent DN 150                                       | 600 x 600 (1) | 166/GDS-RC3 | 460 x 545            | 700 x 700                         |
| With air vent DN 150                                       | 800 x 800     | 188/GDS-RC3 | 660 x 745            | 900 x 900                         |
| With air vent DN 150                                       | 1000 x 1000   | 111/GDS-RC3 | 900 x 855            | 1100 x 1100                       |
| With insulation of cover, without FCKW                     | 600 x 600 (1) | 166/IS-RC3  | 460 x 545            | 700 x 700                         |
| With insulation of cover, without FCKW                     | 800 x 800     | 188/IS-RC3  | 660 x 745            | 900 x 900                         |
| With insulation of cover, without FCKW                     | 1000 x 1000   | 111/IS-RC3  | 900 x 855            | 1100 x 1100                       |
| With air vent DN 150 and insulation of cover, without FCKW | 600 x 600 (1) | 166/IDS-RC3 | 460 x 545            | 700 x 700                         |
| With air vent DN 150 and insulation of cover, without FCKW | 800 x 800     | 188/IDS-RC3 | 660 x 745            | 900 x 900                         |
| With air vent DN 150 and insulation of cover, without FCKW | 1000 x 1000   | 111/IDS-RC3 | 900 x 855            | 1100 x 1100                       |

## Ask for further dimensions. All measurements in mm.

(1) Note: According to German standards GUV-V C5 "Abwassertechnische Anlagen" and DVGW Arbeitsblatt W122 "Abschlußbauwerke für Brunnen der Wassergewinnung", the minimum clear width of entrance openings must be 0.8 m.